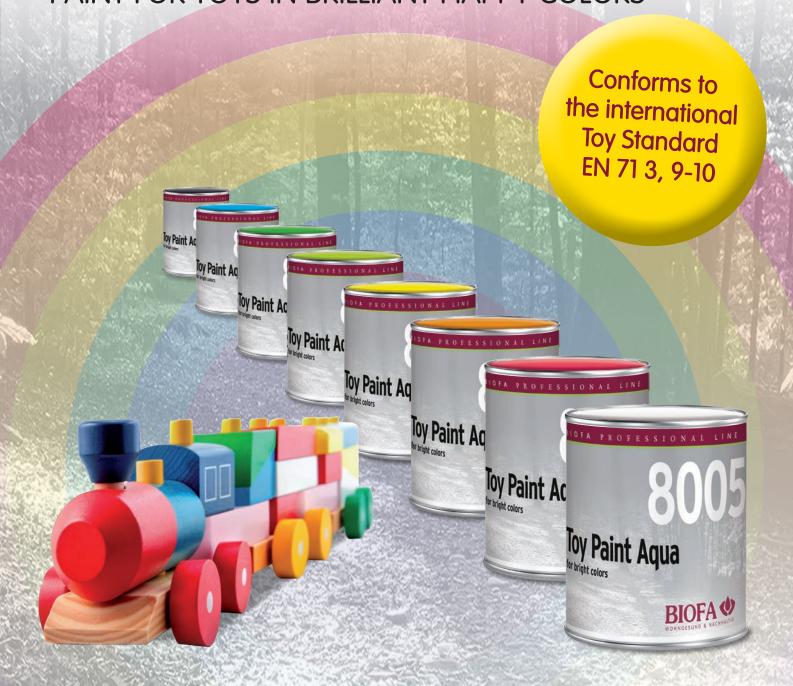

### TOY PAINT

PAINT FOR TOYS IN BRILLIANT HAPPY COLORS

# The BIOFA Toy paints

were developed by engineers with kids, who love to play with wooden toys. They are very happy with the explosive colors and the natural ingredients. Kids are kids and either accidentally or purposely, have mixed all different colors together for wonderful new effects. Because the kids have sensitive noses, they made sure the paint has a neutral smell. Since kids are not particularly patient, they made sure the paint dries quickly. Since kids often play with toys in their mouths, they made sure that the paint was safe. Since kids make messes, they made sure that the paint was easy to clean with water.

#### for indoor fun

BIOFA Toy Paint is a paint for toys, not just a paint to play with. It is ideal for untreated wooden toys, but can also be applied to furniture, doors, railings, or paneling.

- Non-toxic
- · Silky gloss
- Quick drying
- Water based and easy to clean
- Certified by Bureau Veritas for the international toy standard EN 71 part 3, 9-10