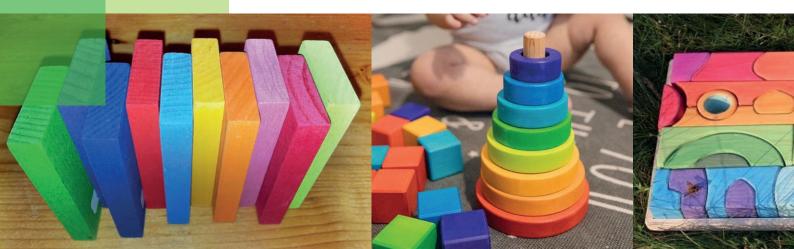

#### for indoor fun

BIOFA Toy Paint is a paint for toys, not just a paint to play with. It is ideal for untreated wooden toys, but can also be applied to furniture, doors, railings, or paneling.

- Non-toxic
- · Silky gloss
- Quick drying
- Water based and easy to clean
- Certified by Bureau Veritas for the international toy standard EN 71 part 3, 9-10

#### The Basic Colors

Mix and match to your heart's delight (if you dare)!

Your local retailer:

The colors pictured in this brochure are indicative and will vary depending on the type of wood, computer screen and printer.