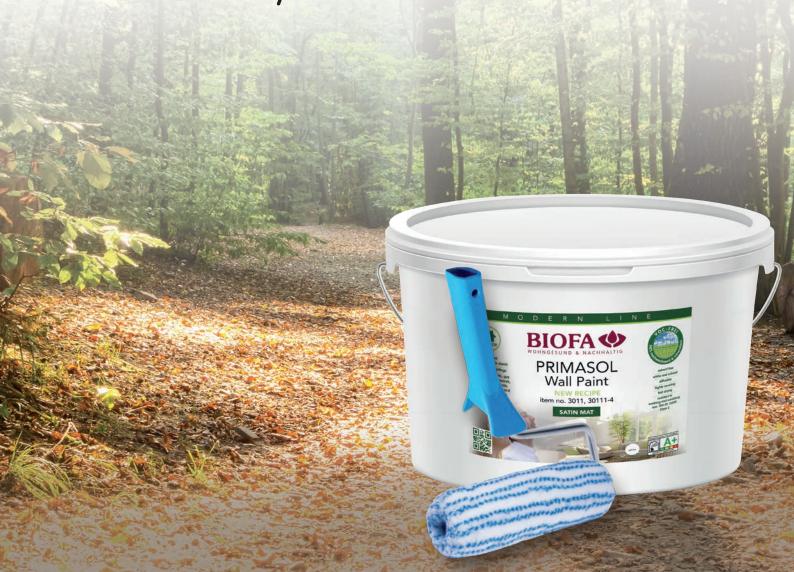

# BIOFA PRIMASOL Wall Paint 3011, 3011 1-4

- Usage
- BIOFA Trendy Colors 2024

## Wall Paint 3011, 3011 1-4

for walls and ceilings made of plaster, concrete, plasterboard, cellulose fibreboard and woodchip wallpaper as well as on old, stable emulsion paints. Also suitable as a primer for glaze painting technique

- Crystal Clear Ingredient Declaration (www.biofa.de)
- Made from 99% natural raw materials, solvent-free and low-emission
- 3011 white and 3011 1-4 colored (in 4 price groups depending on colour shade)
- · Harmonious mat appearance
- Easy streak-free application
- highly opaque (class 1)
- resistant to washing and abrasion (class 2)
- according to DIN EN 13300 class 2
- · can be tinted according to MURIC color chart