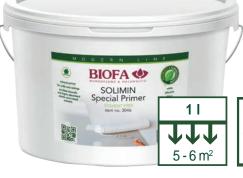

#### SOLIMIN Special Primer 3046

- white
- saturating
- equalising
- Without added preservatives and biocides