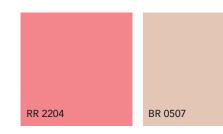

## Attention

Shades of red arouse attention and drive. They are attractive and important and harmonise with a strong, slightly reddish shade of blue. A calming grey and a warm golden brown balance out the primary colours red and blue. These complementary colours are classic and convey a sense of understanding.

RR 2204 BR 0507 SW 0205