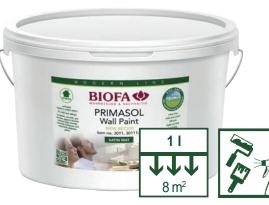

## Wall Paint 3011, 3011 1-4

for walls and ceilings made of plaster, concrete, plasterboard, cellulose fibreboard and woodchip wallpaper as well as on old, stable emulsion paints. Also suitable as a primer for glaze painting technique

- Crystal Clear Ingredient Declaration (www.biofa.de)
- Made from 99% natural raw materials, solvent-free and low-emission
- 3011 white and 3011 1-4 colored (in 4 price groups depending on colour shade)
- · Harmonious mat appearance
- Easy streak-free application
- highly opaque (class 1)
- resistant to washing and abrasion (class 2)
- according to DIN EN 13300 class 2
- · can be tinted according to MURIC color chart