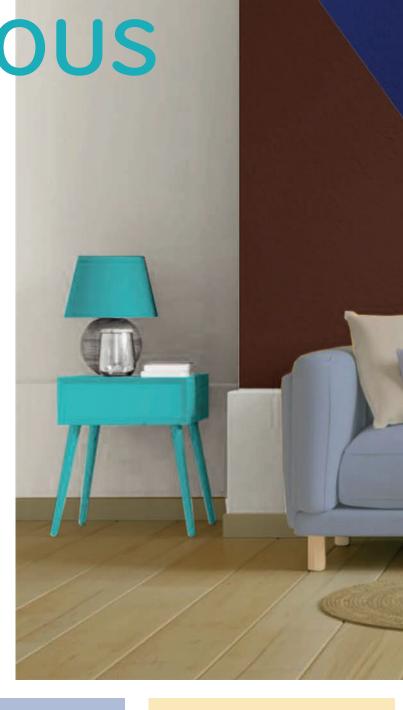

## Mysterious

Every now and then, we are happy to escape the present and immerse ourselves in a somewhat more mystical world. The combination of violet tones and a dark brown makes us curious. In combination with a friendly green-blue and a light yellow-brown, this colour combination has a pleasantly mysterious effect.

VI 2703 VI 2806 GO 1504

## Mysterious

BT 3001 BT 3206 BR 0701