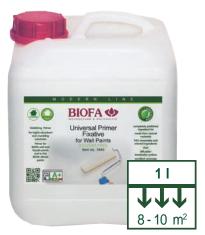

### Stabilising primer for:

highly absorbent and sanding substrates. .

Universal Primer 1440, fixative for wall paints

- colorless
- · based on potassium silicate
- saturating
- stabilising
- · Without added preservatives and biocides