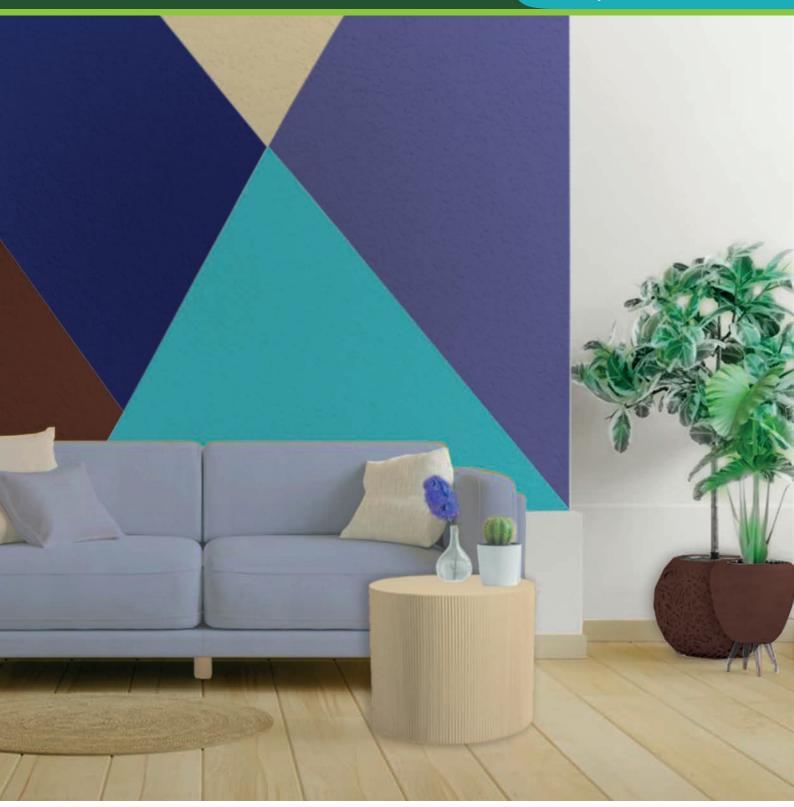

## Attention

Shades of red arouse attention and drive. They are attractive and important and harmonise with a strong, slightly reddish shade of blue. A calming grey and a warm golden brown balance out the primary colours red and blue. These complementary colours are classic and convey a sense of understanding.

RR 2204 BR 0507 SW 0205

### Attention

RR 2201 BR 1101 BT 3002