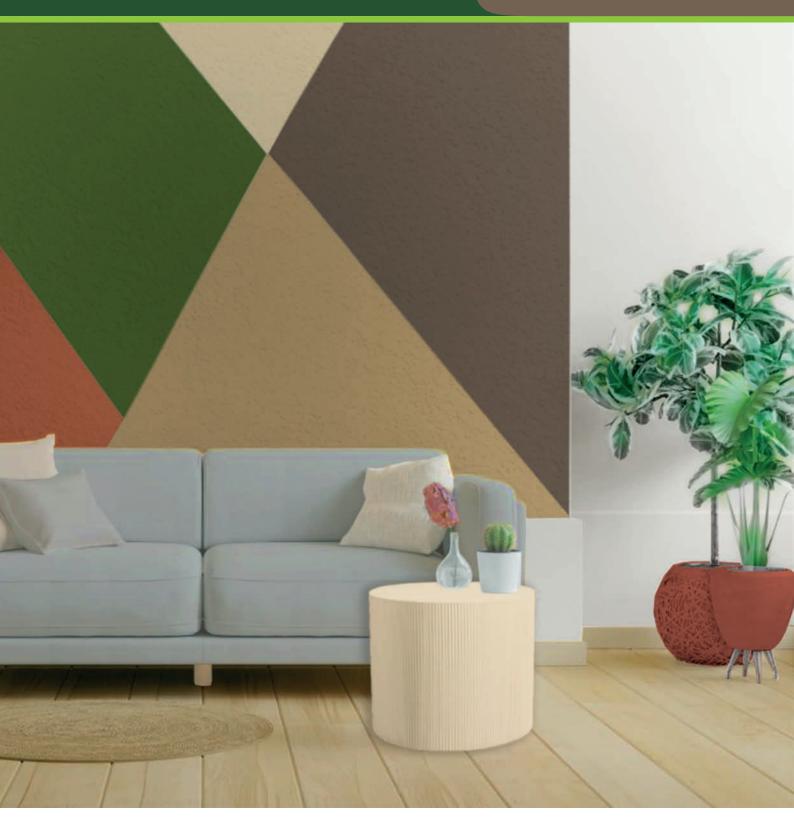

## Nature lover

The natural, warm and grounded shades of the "Naturfreund" colour world demonstrate a conscious, sustainable life in which there is no room for artificially coloured things. Intense and inspiring life flows through the room. All colour combinations are possible in this warm-looking world of colour. It comes alive through the colourful mixture and is emphasised by a creative mix of old and new, nature and technology.

GR 3901 BR 0802 BR 0904

## Nature lover

BR 0907 BR 0503 SW 0207

### Nature lover