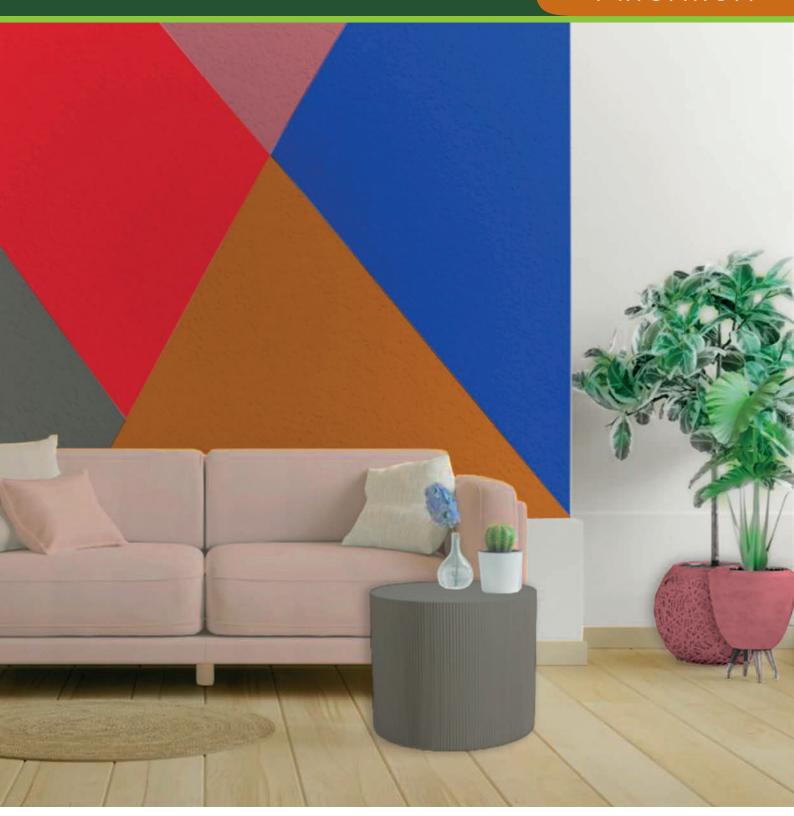

## Attention

Shades of red arouse attention and drive. They are attractive and important and harmonise with a strong, slightly reddish shade of blue. A calming grey and a warm golden brown balance out the primary colours red and blue. These complementary colours are classic and convey a sense of understanding.

RR 2204 BR 0507 SW 0205

### Attention

RR 2201 BR 1101 BT 3002